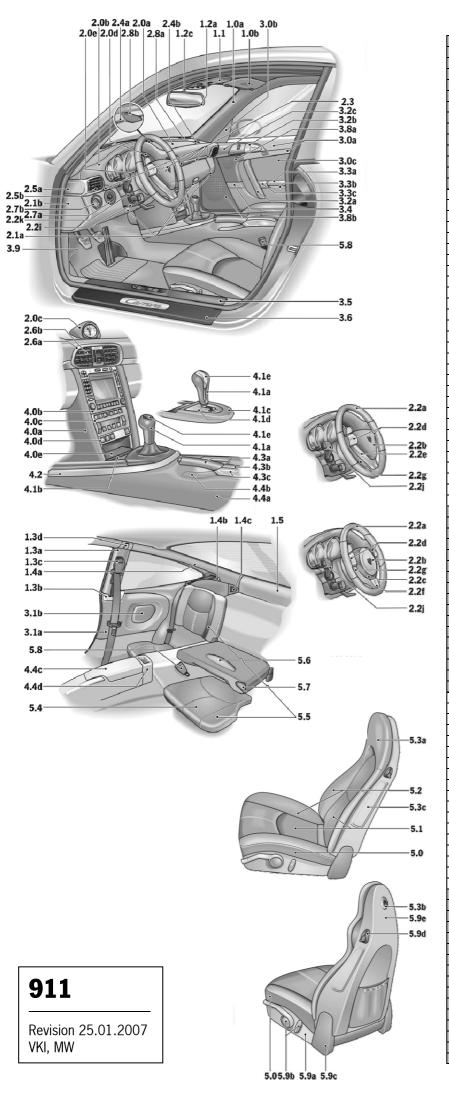

Porsche Cars North America – United States Order Guide – 2010 Model Year Options, Prices, content, and availability are subject to change without notice.

| 1.0a         | A-pillar/windscreen frame trim                                                                                 |
|--------------|----------------------------------------------------------------------------------------------------------------|
| 1.0b         | Sun visors                                                                                                     |
| 1.1          | Interior light surround                                                                                        |
| 1.2a         | Rear view mirror frame                                                                                         |
| 1.2b         | Rear view mirror casing                                                                                        |
| 1.2c         | Rear view mirror mounting                                                                                      |
| 1.3a         | B-pillar trim                                                                                                  |
| 1.3b         | Belt outlets on B-pillars                                                                                      |
| 1.3c         | Belt height adjustment trim on B-pillars                                                                       |
| 1.3d         | Clothes hook on B-pillars                                                                                      |
| 1.4a         | C-pillar trim                                                                                                  |
| 1.4b         | Belt outlets on C-pillars                                                                                      |
| 1.4c         | Rear air vent                                                                                                  |
| 1.5          | Rear panel trim                                                                                                |
| 2.0a         | Front part of dashboard incl. airbag cover                                                                     |
| 2.0b         | Upper section of dashboard incl. instrument cover                                                              |
| 2.0c         | Timer cover                                                                                                    |
| 2.0d         | Instrument surround                                                                                            |
| 2.0e         | Instrument surround lower section                                                                              |
| 2.1a         | Lower section of dashboard incl. glove compartment, three-part                                                 |
| 2.1b         | Dashboard end trim                                                                                             |
| 2.2a         | Steering wheel rim                                                                                             |
| 2.2b         | Airbag module                                                                                                  |
| 2.2c         | Airbag module surround on three-spoke sports steering wheel                                                    |
| 2.2d         | Tiptronic S switches (left/right) or spoke trim (left/right)                                                   |
| 2.2e         | "Y" trim on standard steering wheel                                                                            |
| 2.2f         | Lower spoke trim on three-spoke sports steering wheel                                                          |
| 2.2g         | Steering wheel hub cover                                                                                       |
| 2.2h         | Steering wheel adjustment collar                                                                               |
| 2.2i         | Steering column casing incl. hands-free microphone, three-part                                                 |
| 2.2j         | Control stalks                                                                                                 |
| 2.2k         | Control stalk trim                                                                                             |
| 2.3          | Dashboard trim strip incl. cupholder trim, five-part                                                           |
| 2.4a         | Defroster trim                                                                                                 |
| 2.4b         | Defroster air vent                                                                                             |
| 2.5a         | Side air vent                                                                                                  |
| 2.5b         | Side air vent slats                                                                                            |
| 2.6a         | Central air vent incl. switch trim                                                                             |
| 2.6b         | Central air vent slats                                                                                         |
| 2.7a<br>2.7b | Ignition lock surround Light switch surround                                                                   |
| 2.7b         | Loudspeaker finishers on dashboard (left/right)                                                                |
| 2.8b         | Loudspeaker finisher on dashboard (center)                                                                     |
| 3.0a         | Door trim incl. head-Airbag cover                                                                              |
| 3.0b         | Mirror attachment point finishers incl. mirror controls and base plate                                         |
| 3.0c         | Door panel                                                                                                     |
| 3.1a         | Side trim, rear seat area                                                                                      |
| 3.1b         | Loudspeaker finishers at rear                                                                                  |
| 3.2a         | Front of door handle                                                                                           |
| 3.2b         | Door opener                                                                                                    |
| 3.2c         | Door opener trim                                                                                               |
| 3.3a         | Lid of door storage bin                                                                                        |
| 3.3b         | Door storage bin surround                                                                                      |
| 3.3c         | Lid extension on door storage bin                                                                              |
| 3.4          | Door panel trim Inner door-sill guard                                                                          |
| 3.6          | Outer door-sill guard                                                                                          |
| 3.8a         | Loudspeaker finishers (mid-tone) incl. seat memory trim (driver's side)                                        |
| 3.8b         | Loudspeaker finishers (bass)                                                                                   |
| 3.9          | Fuse box trim                                                                                                  |
| 4.0a         | Center console side trim, front                                                                                |
| 4.0b         | PCM trim                                                                                                       |
| 4.0c         | Climate control trim                                                                                           |
| 4.0d         | Lower center console trim                                                                                      |
| 4.0e         | Lower storage bin                                                                                              |
| 4.1a         | Gear lever or Tiptronic gear selector                                                                          |
| 4.1b         | Gear lever trim                                                                                                |
| 4.1c         | Tiptronic gear selector gate surround                                                                          |
| 4.1d<br>4.1e | Tiptronic gear selector gate  Decorative trim on shift pattern or release of Tiptronic gear selector           |
| 4.1e<br>4.2  | Decorative trim on shift pattern or release of riptronic gear selector  Decorative trim on gear lever/selector |
| 4.2<br>4.3a  | Handbrake lever                                                                                                |
| 4.3b         | Handbrake finisher (upper section)                                                                             |
| 4.3c         | Handbrake finisher (lower section)                                                                             |
| 4.4a         | Rear section of center console incl. ashtray cover                                                             |
| 4.4b         | Handbrake lever recess trim                                                                                    |
| 4.4c         | Lid of storage bin in rear section of center console                                                           |
| 4.4d         | Storage tray rear section of center console                                                                    |
| 5.0          | Seat base                                                                                                      |
| 5.1          | Seat center, front Lateral supports, front                                                                     |
| 5.2<br>5.3a  | Integrated head restraints, front                                                                              |
| 5.3b         | Clothes hook seat backrest                                                                                     |
| 5.3c         | Thorax airbag cover                                                                                            |
| 5.4          | Seat center, rear                                                                                              |
| 5.5          | Lateral supports, rear                                                                                         |
| 5.6          | Luggage stop on rear seat backrests                                                                            |
| 5.7          | Release lever on rear seat backrests incl. base plate                                                          |
| 5.8          | Belt buckles (front/rear)                                                                                      |
| 5.9a         | Seat controls trim                                                                                             |
| 5.9b         | Seat controls                                                                                                  |
| 5.9c         | Hinge cover                                                                                                    |
| 5.9d<br>5.9e | Release lever surround Sports seat backrest                                                                    |
| 5.56         | Oporto Sout Buolifost                                                                                          |
|              |                                                                                                                |