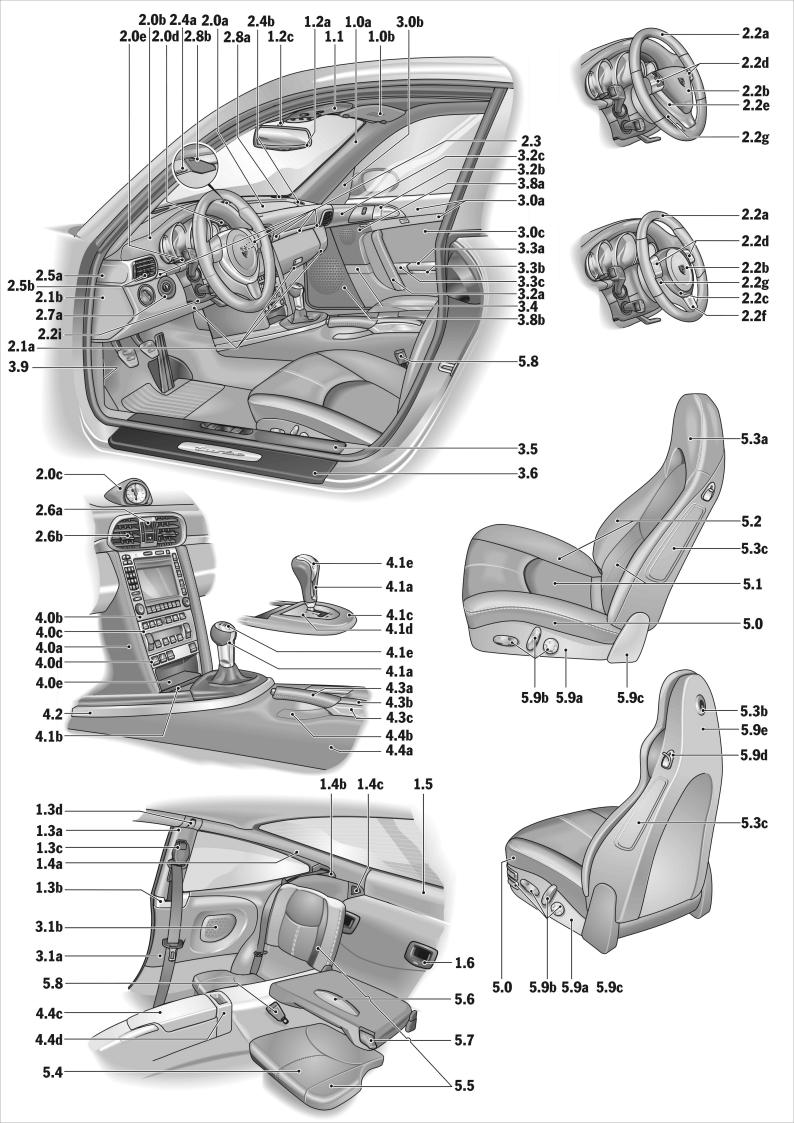

Porsche Cars North America – United States Order Guide – 2008 Model Year Options, Prices, content, and availability are subject to change without notice.

| Nr.  | 911 Turbo Descriptions                                                  | Nr.      | Π | 911 Turbo Descriptions                                                 |
|------|-------------------------------------------------------------------------|----------|---|------------------------------------------------------------------------|
| 1.0a | A-pillar/windscreen frame trim                                          | 4.0a     | _ | Centre console side trim, front                                        |
| 1.0b | Sun visors                                                              | 4.0b     |   | PCM trim                                                               |
| 1.1  | Interior light surround                                                 | 4.0c     |   | Climate control trim                                                   |
| 1.2a | Rear view mirror frame                                                  | 4.0d     |   | Lower switch trim                                                      |
| 1.2b | Rear view mirror casing                                                 | 4.0e     |   | Lower storage bin                                                      |
| 1.2c | Rear view mirror mounting                                               | 4.1a     |   | Gear lever or Tiptronic gear selector                                  |
| 1.3a | B-pillar trim                                                           | 4.1b     |   | Gear lever trim                                                        |
| 1.3b | Belt outlets on B-pillars                                               | 4.1c     |   | Tiptronic gear selector gate surround                                  |
| 1.3c | Belt height adjustment trim on B-pillars                                | 4.1d     |   | Tiptronic gear selector gate                                           |
| 1.3d | Clothes hook on B-pillars                                               | 4.1e     |   | Decorative trim on shift pattern or release of Tiptronic gear selector |
| 1.4a | C-pillar trim                                                           | 4.2      |   | Decorative trim on gear lever/selector                                 |
| 1.4b | Belt outlets on C-pillars                                               | 4.3a     |   | Handbrake lever                                                        |
| 1.4c | Rear air vent                                                           | 4.3b     |   | Handbrake finisher (upper section)                                     |
| 1.5  | Rear panel trim                                                         | 4.3c     |   | Handbrake finisher (lower section)                                     |
| 1.6  | BOSE subwoofer outlets                                                  | 4.4a     |   | Rear section of centre console incl. ashtray cover                     |
| 2.0a | Switch panel (front part) incl. airbag cover                            | 4.4b     |   | Handbrake lever recess trim                                            |
| 2.0b | Switch panel (upper section) incl. instrument cover                     | 4.4c     |   | Lid of storage bin in rear section of centre console                   |
| 2.0c | Timer cover                                                             | 4.4d     |   | Storage tray rear section of centre console                            |
| 2.0d | Instrument surround                                                     | 5.0      |   | Seat base                                                              |
| 2.0e | Instrument surround lower section                                       | 5.1      |   | Seat centre, front                                                     |
| 2.1a | Switch panel (lower section) incl. glove compartment, three-part        | 5.2      |   | Lateral supports, front                                                |
| 2.1b | Switch panel end trim                                                   | 5.3a     |   | Integrated head restraints, front                                      |
| 2.2a | Steering wheel rim                                                      | 5.3b     |   | Clothes hook seat backrest                                             |
| 2.2b | Airbag module                                                           | 5.3c     |   | Thorax airbag cover                                                    |
| 2.2c | Airbag module surround on three-spoke sports steering wheel             | 5.4      |   | Seat centre, rear                                                      |
| 2.2d | Tiptronic S switches (left/right) or spoke trim (left/right)            | 5.5      |   | Lateral supports, rear                                                 |
| 2.2e | "Y" trim on standard steering wheel                                     | 5.6      |   | Luggage stop on rear seat backrests                                    |
| 2.2f | Lower spoke trim on three-spoke sports steering wheel                   | 5.7      |   | Release lever on rear seat backrests incl. base plate                  |
| 2.2g | Steering wheel hub cover                                                | 5.8      |   | Belt buckles (front/rear)                                              |
| 2.2h | Steering wheel adjustment collar                                        | 5.9a     |   | Seat controls trim                                                     |
| 2.2i | Steering column casing incl. hands-free microphone, three-part          | 5.9b     |   | Seat controls                                                          |
| 2.3  | Trim strip switch panel incl. cupholder trim, five-part                 | 5.9c     |   | Hinge cover                                                            |
| 2.4a | Defroster trim                                                          | 5.9d     |   | Release lever surround                                                 |
| 2.4b | Defroster air vent                                                      | 5.9e     |   | Sports seat backrest                                                   |
| 2.5a | Side air vent                                                           |          |   |                                                                        |
| 2.5b | Side air vent slats                                                     |          |   |                                                                        |
| 2.6a | Central air vent incl. switch trim                                      |          |   |                                                                        |
| 2.6b | Central air vent slats                                                  |          |   |                                                                        |
| 2.7a | Ignition lock surround                                                  |          |   |                                                                        |
| 2.8a | Loudspeaker finishers (treble) on switch panel (left/right)             |          |   |                                                                        |
| 2.8b | Loudspeaker finisher on switch panel (centre)                           |          |   |                                                                        |
| 3.0a | Door trim incl. Head-Airbag cover                                       |          | L |                                                                        |
| 3.0b | Mirror attachment point finishers incl. mirror controls and base plate  |          | L |                                                                        |
| 3.0c | Door panel                                                              |          | L |                                                                        |
| 3.1a | Side trim, rear seat area                                               | $\vdash$ | L |                                                                        |
| 3.1b | Loudspeaker finishers at rear                                           | $\vdash$ | L |                                                                        |
| 3.2a | Front of door handle                                                    | $\vdash$ | L |                                                                        |
| 3.2b | Door opener                                                             | $\vdash$ | L |                                                                        |
| 3.2c | Door opener trim                                                        | $\vdash$ | L |                                                                        |
| 3.3a | Lid of door storage bin                                                 | $\vdash$ | L |                                                                        |
| 3.3b | Door storage bin surround                                               | $\vdash$ | L |                                                                        |
| 3.3c | Lid extension on door storage bin                                       | $\vdash$ | L |                                                                        |
| 3.4  | Door panel trim                                                         | $\vdash$ | L |                                                                        |
| 3.5  | Inner sill finisher                                                     | $\vdash$ | L |                                                                        |
| 3.6  | Door entry guard                                                        |          | L |                                                                        |
| 3.8a | Loudspeaker finishers (mid-tone) incl. seat memory trim (driver's side) |          | L |                                                                        |
| 3.8b | Loudspeaker finishers (bass)                                            |          | L |                                                                        |
| 3.9  | Fuse box trim                                                           |          |   |                                                                        |